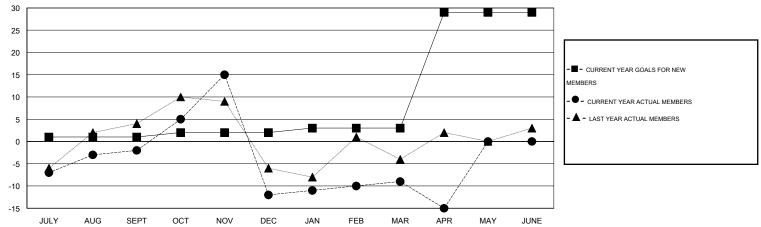

## GOALS AND ACTUAL NEW CLUBS CUMULATIVE

| DROPPED CLUBS: 1  DROPPED MEMBERS |                | 27 CLUBS OF 36 ADDED 1 OR MORE NEW MEMBERS | GENDER DISTRIBU<br>MALE<br>FEMALE     | OTION<br>656 (69.86%)<br>283 (30.14%) |          |
|-----------------------------------|----------------|--------------------------------------------|---------------------------------------|---------------------------------------|----------|
| DECEASED  CLUB CANCELLED          | 6<br>13<br>100 | CLICK HERE FOR HEALTH ASSESSMENT DATA      | FAMILY UNIT MEMBERS HEAD OF HOUSEHOLD |                                       | 82<br>41 |
| OTHER TOTAL                       | 119            |                                            | NON-HEAD OF HOUSEHOLD                 |                                       | 41       |