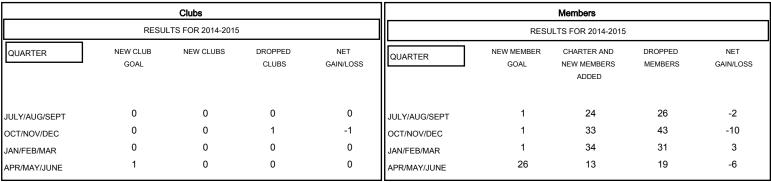

## GOALS AND ACTUAL NEW CLUBS CUMULATIVE

| DROPPED CLUBS: 1  DROPPED MEMBERS |                | 27 CLUBS OF 36 ADDED 1 OR MORE NEW MEMBERS | GENDER DISTRIBU<br>MALE<br>FEMALE     | OTION<br>656 (69.86%)<br>283 (30.14%) |          |
|-----------------------------------|----------------|--------------------------------------------|---------------------------------------|---------------------------------------|----------|
| DECEASED  CLUB CANCELLED          | 6<br>13<br>100 | CLICK HERE FOR HEALTH ASSESSMENT DATA      | FAMILY UNIT MEMBERS HEAD OF HOUSEHOLD |                                       | 82<br>41 |
| OTHER TOTAL                       | 119            |                                            | NON-HEAD OF HOUSEHOLD                 |                                       | 41       |